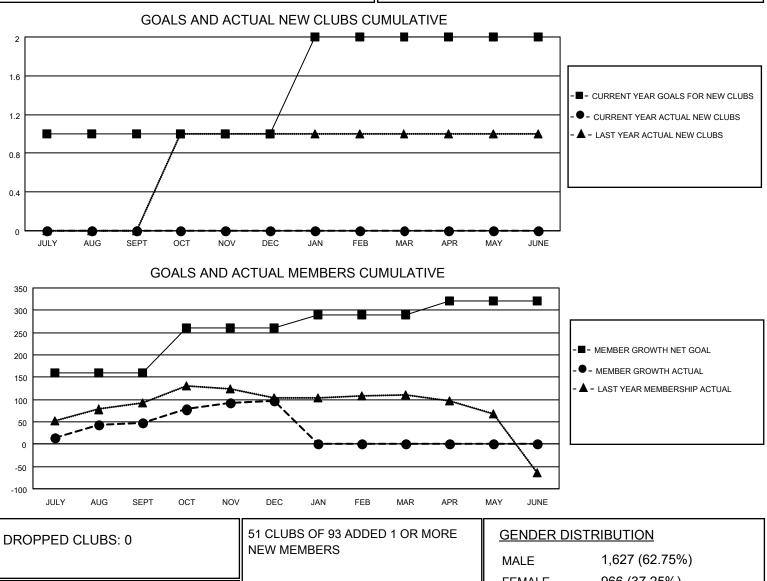

## LOCATION MALAYSIA

District 308 A2

Results as of: 12/31/2020

| Clubs                 |               |           |               | Members               |                           |                         |                                                    |  |  |
|-----------------------|---------------|-----------|---------------|-----------------------|---------------------------|-------------------------|----------------------------------------------------|--|--|
| RESULTS FOR 2020-2021 |               |           |               | RESULTS FOR 2020-2021 |                           |                         |                                                    |  |  |
| QUARTER               | NEW CLUB GOAL | NEW CLUBS | DROPPED CLUBS | QUARTER M             | IEMBER GROWTH NET<br>GOAL | MEMBER GROWTH<br>ACTUAL | DROPPED<br>MEMBERS ACTUAL<br>(including transfers) |  |  |
| JULY/AUG/SEPT         | 1             | 0         | 0             | JULY/AUG/SEPT         | г 160                     | 120                     | 64                                                 |  |  |
| OCT/NOV/DEC           | 0             | 0         | 0             | OCT/NOV/DEC           | 100                       | 82                      | 26                                                 |  |  |
| JAN/FEB/MAR           | 1             | 0         | 0             | JAN/FEB/MAR           | 30                        | 0                       | 0                                                  |  |  |
| APR/MAY/JUNE          | 0             | 0         | 0             | APR/MAY/JUNE          | 30                        | 0                       | 0                                                  |  |  |

| DROPPED MEMBERS |    |                           | FEMALE                    | 966 (37.25%)  |     |
|-----------------|----|---------------------------|---------------------------|---------------|-----|
| DECEASED        | 6  | CLICK HERE FOR CUMULATIVE | TOTAL FAMILY UNIT MEMBERS |               | 328 |
| CLUB CANCELLED  | 0  | MEMBERSHIP DATA           |                           |               | 400 |
| OTHER           | 84 |                           | FAMILY MEMBER             | S PAYING HALF | 180 |
| TOTAL           | 90 |                           |                           |               |     |